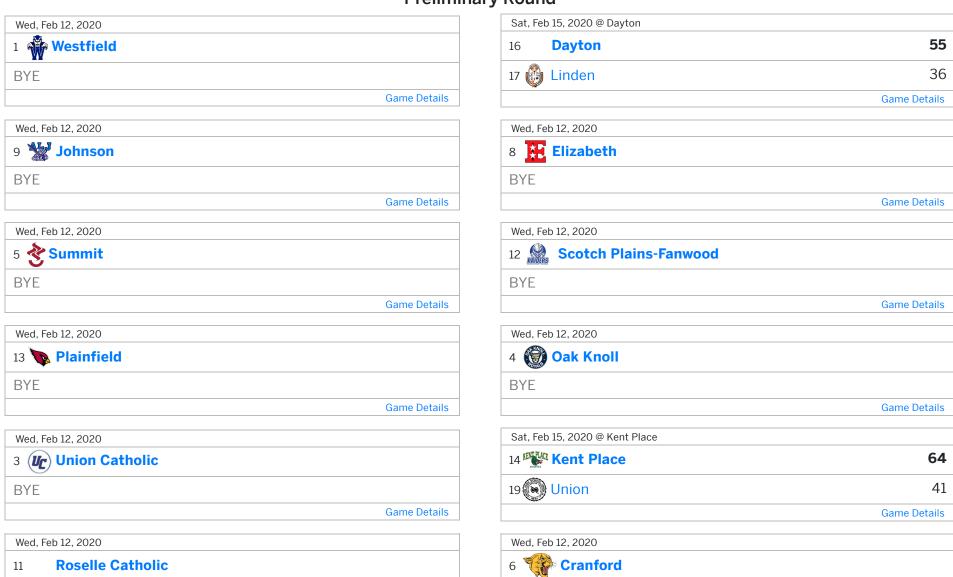

### **Preliminary Round**

| Fri, Feb 14, 2020 @ Roselle |         |              |
|-----------------------------|---------|--------------|
| 15                          | Roselle | 33           |
| 18                          | Rahway  | 26           |
|                             |         | Game Details |

| Wed, Feb 12, 2020 |              |
|-------------------|--------------|
| 2 New Providence  |              |
| BYE               |              |
|                   | Game Details |

### **First Round**

| Tue, Feb 18, 2020 @ Westfield       |              |
|-------------------------------------|--------------|
| 1 Westfield                         | 59           |
| 16 Dayton                           | 30           |
|                                     | Game Details |
| Tue, Feb 18, 2020 @ Summit          |              |
| 5 <b>Summit</b>                     | 47           |
| 12 Scotch Plains-Fanwood            | 24           |
|                                     | Game Details |
| Tue, Feb 18, 2020 @ Union Catholic  |              |
| 3 Ur Union Catholic                 | 49           |
| 14 Kent Place                       | 24           |
|                                     | Game Details |
| Tue, Feb 18, 2020 @ Gov. Livingston |              |
| 7 Gov. Livingston                   | 57           |
| 10 Hillside                         | 39           |

| ınd                             |              |
|---------------------------------|--------------|
| Tue, Feb 18, 2020 @ Elizabeth   |              |
| 9 <b>Johnson</b>                | 38           |
| 8 Elizabeth                     | 36           |
|                                 | Game Details |
| Tue, Feb 18, 2020 @ Oak knoll   |              |
| 13 Plainfield                   | 42           |
| 4 Oak Knoll                     | 73           |
|                                 | Game Details |
| Tue, Feb 18, 2020 @ Cranford HS |              |
| 11 Roselle Catholic             | 64           |
| 6 Cranford                      | 54           |
|                                 | Game Details |
| Tue, Feb 18, 2020 @ NPHS        |              |
| 15 Roselle                      | 35           |
| 10 MOSCIIC                      |              |
| 2 New Providence                | 68           |